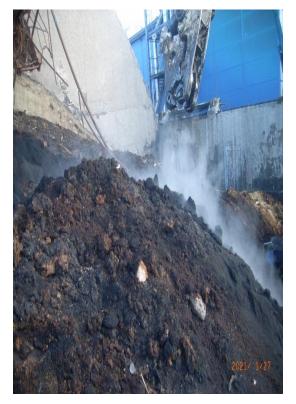

## FIRE RISK - INSTALLATIONS

Mozambique

Senegal

## FIRE - TANK EXPLOSION IN TUNISIA