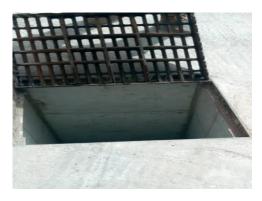

ccordance with the South African National Standards (SANS) 10139, South African Bureau of Standards (SABS) 0400, SANS 10400 and SANS 1475 regulations. All work was carried out by SAQCC approved Technicians.

| Type of Equipment  | Qty | Condition | Non conformance |
|--------------------|-----|-----------|-----------------|
| Fire extinguishers | 52  | Good      |                 |
| Fire hose reels    | 9   | Good      |                 |
| Fire hydrants      | 6   | Good      | 0               |

COC issue date : 15-12-2021 Expiry date : 15-12-2022 SABS PERMIT NO : 10264/16218 REG NO : 01/519

Ngubeko Brightman Khuzwayo SAQCC Technician 21/150

THIS CERTIFICATE IS VALID FOR 12 MONTHS ONLY
Copyright - Premier Fire
All rights reserved

#### THE CORRECT EVALUATION

#### BEFORE AFTER













**High Medium And Low Icon with Risk Indicator** 

#### THE REASONABLE DOUBT

#### RECOMMENDATIONS

#### 8. RECOMMENDATIONS

| Item | Recommendations                                                                                                                                                                                                                                         | State of severity |   | Date of                |
|------|---------------------------------------------------------------------------------------------------------------------------------------------------------------------------------------------------------------------------------------------------------|-------------------|---|------------------------|
|      |