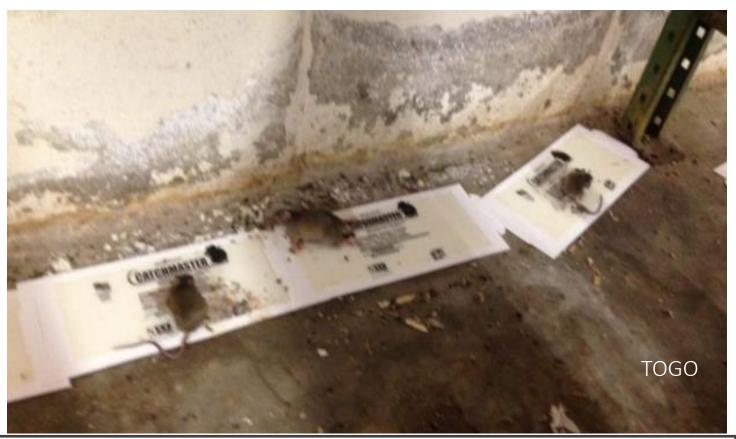

During maintenance and repairs, no procedure for reagents to the back up fridge

**NIGERIA** 

WEIGHING EQUIPMENT – STOCK RECORDS

PEST CONTROL – FUMIGATION