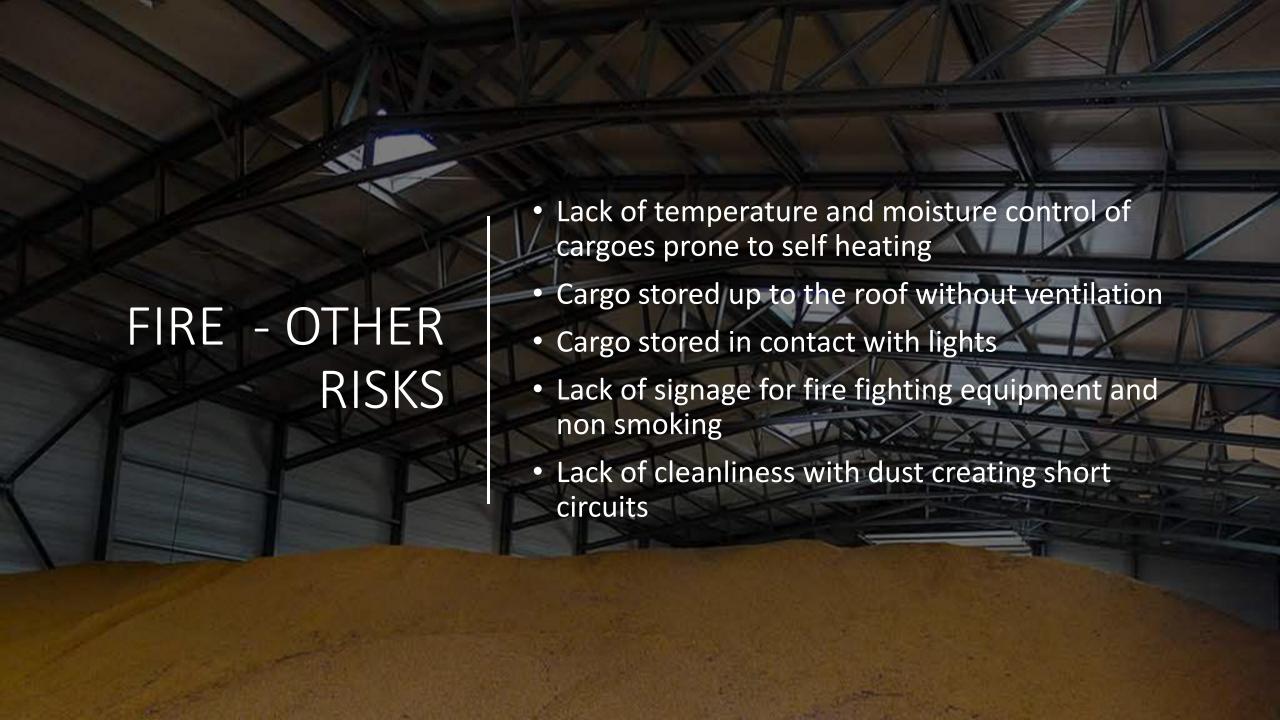

## FIRE RISK - INSTALLATIONS

Mozambique

Senegal

#### FIRE FIGHTING EQUIPMENT

**UGANDA** 

## FIRE - TANK EXPLOSION IN TUNISIA

## FIRE RISK WELDING

Durban – South Africa