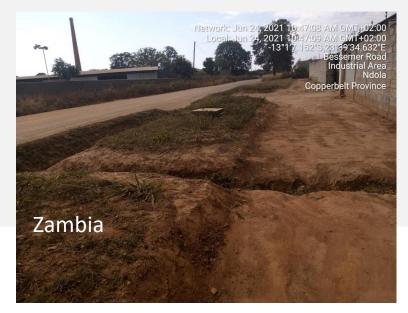

## THE INTERNATIONAL UNION OF MARINE INSURANCE & DPS AFRICA PRESENT

## « STORAGE RISKS LOSS PREVENTION A SPECIAL FOCUS ON AFRICA »

By Caroline PAUL – Manager DPS AFRICA November 2022



#### TABLE OF CONTENT

- WHY CHOSE THIS TOPIC
- WHAT MAKES STORAGE THROUGHOUT AFRICA SO PECULIAR
- Different regions, different risks
- Focus on the risks
- THE CORRECT EVALUATION
- THE REASONABLE DOUBT
- THE IMPORTANCE OF DOCUMENTATION
- KEY LESSONS LEARNED
- QUESTIONS AND ANSWERS

## WHY CHOSE THIS TOPIC



WHAT MAKES
STORAGE
THROUGHOUT
AFRICA SO PECULIAR



#### DIFFERENT REGIONS – DIFFERENT RISKS















## FOCUS ON THE RISKS DRAINAGE CHANNELS

Nigeria





## THE EXAMPLE OF DURBAN – APRIL 2022

















CYCLONES - MOZAMBIQUE







#### **CONSTRUCTION RISKS**











Congo Nigeria Ivory Coast

LACK OF MAINTENANCE



## FIRE RISK - INSTALLATIONS









Mozambique

Senegal

#### FIRE FIGHTING EQUIPMENT





**UGANDA** 





## FIRE - TANK EXPLOSION IN TUNISIA



## FIRE RISK WELDING

Durban – South Africa







# THEFT CIVIL WARS AND UPRISING OF PEOPLE

- PERIMETER WALLS
- CCTV CAMERAS
- PRIVATE SECURITY COMPANY
- ACCESS PROCEDURE
- EXTERNAL LIGHTING
- ANTI-INTRUSION ALARM

#### THEFT - CIVIL WARS - UPRISING OF PEOPLE









#### HANDLING EQUIPMENT





LACK OF TRAINING

STORAGE OF BATTERIES



LACK OF MAINTENANCE



#### REFRIGERATED AND FROZEN PRODUCTS

Electricity failur