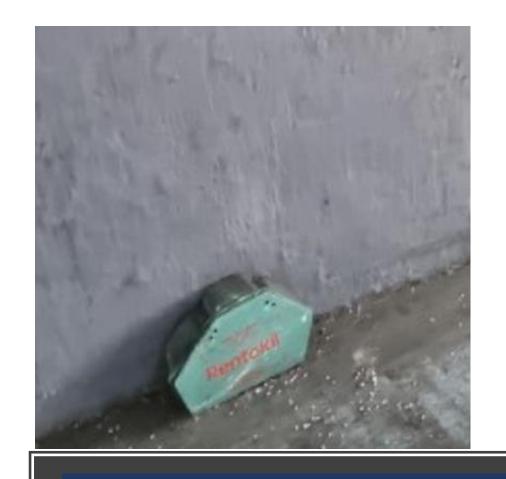

During maintenance and repairs, no procedure for reagents to the back up fridge

**NIGERIA** 

WEIGHING EQUIPMENT – STOCK RECORDS

PEST CONTROL – FUMIGATION