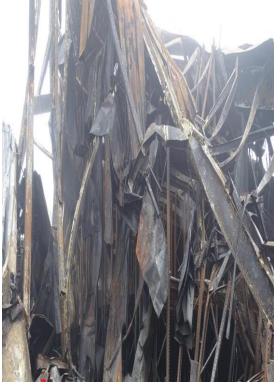

## FIRE RISK - INSTALLATIONS

Mozambique

Senegal

## FIRE - TANK EXPLOSION IN TUNISIA

## FIRE RISK WELDING

Durban – South Africa