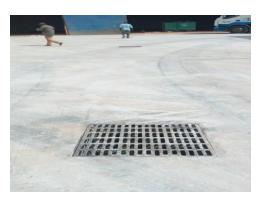

accordance with the South African National Standards (SANS) 10139, South African Bureau of Standards (SABS) 0400, SANS 10400 and SANS 1475 regulations. All work was carried out by SAQCC approved Technicians.

| Type of Equipment  | Qty | Condition | Non conformance |
|--------------------|-----|-----------|-----------------|
| Fire extinguishers | 52  | Good      |                 |
| Fire hose reels    | 9   | Good      |                 |
| Fire hydrants      | 6   | Good      | 0               |

COC issue date : 15-12-2021 Expiry date : 15-12-2022 SABS PERMIT NO : 10264/16218 REG NO : 01/519

Ngubeko Brightman Khuzwayo SAQCC Technician 21/150

THIS CERTIFICATE IS VALID FOR 12 MONTHS ONLY
Copyright - Premier Fire
All rights reserved

#### THE CORRECT EVALUATION

#### BEFORE AFTER













**High Medium And Low Icon with Risk Indicator** 

#### THE REASONABLE DOUBT

#### RECOMMENDATIONS

#### 8. RECOMMENDATIONS

| Item | Recommendations                                                                                                                                                                                                                                         | State of severity |   | Date of                |
|------|---------------------------------------------------------------------------------------------------------------------------------------------------------------------------------------------------------------------------------------------------------|-------------------|---|------------------------|
|      |