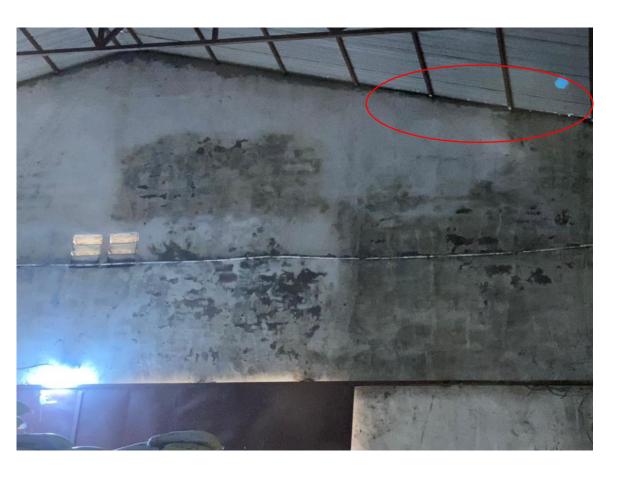

|                   |   | As soon as possible    |
| к    | Fire alarms should be installed in the warehouses                                                                                                                                                                                                       |                   |   | As soon as possible    |



#### **DOCUMENTATION**

fire certificate

firefighting training procedure

building maintenance procedure and records

electrical installation control procedure and records:

fumigation certificate and temperature / moisture control of cargoes

business registration certificate

recruitment procedure of the watchmen and employees -

weighbridge last calibration certificate

dangerous goods license

#### KEY LESSONS LEARNED





SIERRA LEONE

## KEY LESSONS LEARNED

EGYPT NIGERIA









## KEY LESSONS LEARNED

#### SOMALIA













### CONCLUSION